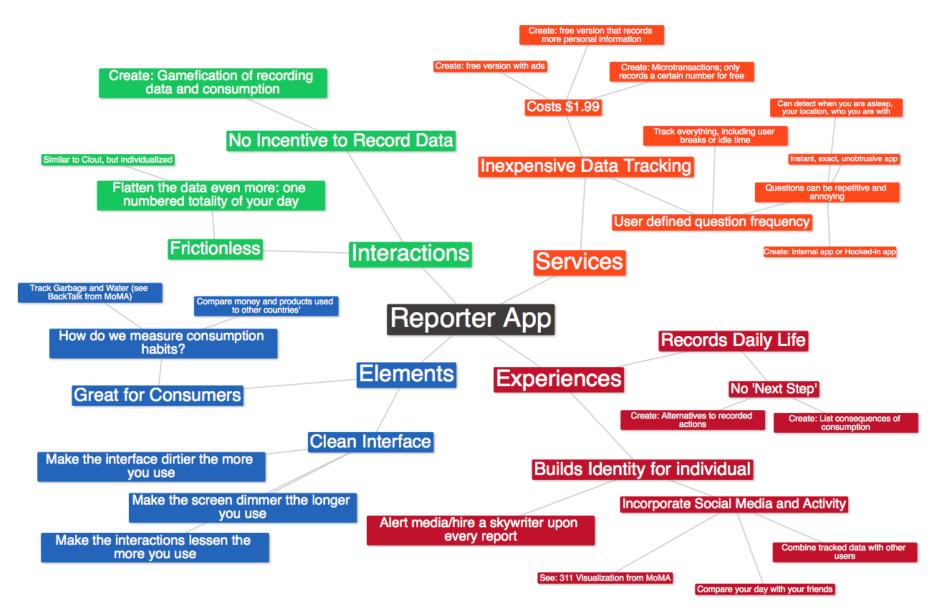

|
| DEFAULT ANSV   | VER          |         |
| Value for emp  |              |         |
|                |              |         |
| CANCEL         |              | CREATE  |
|                |              |         |

- » Recognizable
  Navigation Icons
- » Pleasant Color Scheme ond Type

### Surface/Sensory Front-End\_

- » Simple Design
  Matches Simple
  App Concept
- » Visual & Textual Information- Ex:
- » Percentage
  Shown in Size
  and Digit



Reporter is made to be personalized. Every question can be changed and each background dimension can be toggled.

To edit, delete or create new questions, visit the survey area in settings.

DONE

- » Pages Maintain
  Identical Grid
  Structure
- » Graph Type
  Fixed When
  Plotted

## Mind Map: Reporter App

### Mind Map Reporter App