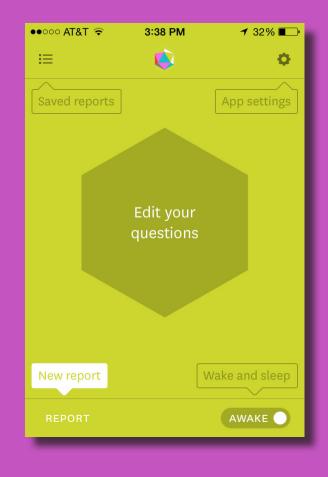

#### **Interactive Design**

- » Entering Reports Similar to Typing Text Message
- » Reporter IconActs as HomeButton

| Searching 穼                        | 3:37 PM  | 🕈 32% 🔲 |  |  |
|------------------------------------|----------|---------|--|--|
| IE                                 | i ka     | Φ.      |  |  |
| HOW MUCH ENERGY ARE YOU CONSUMING? |          |         |  |  |
|                                    |          |         |  |  |
| A lot                              |          | 44%     |  |  |
|                                    |          | 44.70   |  |  |
| None                               |          | 33%     |  |  |
| A little                           |          | 22%     |  |  |
|                                    |          |         |  |  |
| REPORT                             | 16 OF 26 | AWAKE   |  |  |

### Surface/Sensory Front-End\_

- » Simple Design
  Matches Simple
  App Concept
- » Visual & Textual Information- Ex:
- » Percentage
  Shown in Size
  and Digit

Reporter is made to be personalized. Every question can be changed and each background dimension can be toggled.

To edit, delete or create new questions, visit the survey area in settings.

DONE

- » Pages Maintain
  Identical Grid
  Structure
- » Graph Type
  Fixed When
  Plotted