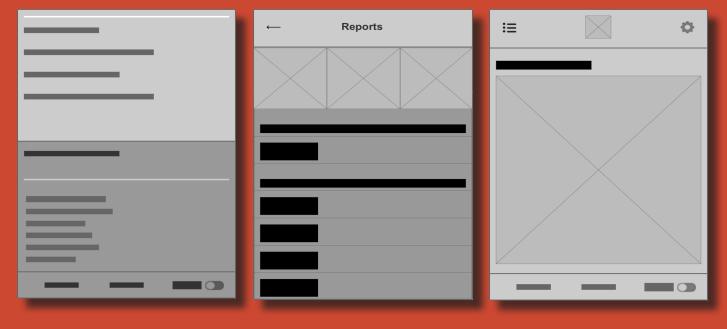

### Structure/Sitemap

#### Information Architecture

- » Follows Convention: Navigation Similar to Browsing Webpage
- » Sequential Navigation Structure
- » Local Navigation: Hub Connects Child Pages

### Structure/Sitemap

- » Progressive Exposure
- » Flexible Error Handling: Any Entry or Report is Deletable
- » Content Changes; Sturcture Doesn't

- » Conceptual
  Model: Garbage
  In/Garbage Out
- » Unique and Static Graph Pages
- » Persistent Navigation Banner