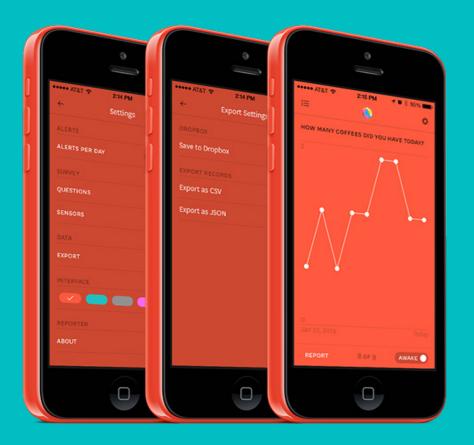

#### **Device Functions**

- » Camera
- » Microphone
- » Geolocator
- » Export to CSV and JSON

| Searching 穼                             | 11:20 PM | ۵ 29% 💼 |
|-----------------------------------------|----------|---------|
| ÷                                       | Settings |         |
|                                         |          |         |
| ALERTS                                  |          |         |
| ALERTS PER DAY<br>Next alert at: 12:52a | um 🧧     | 6 +     |
| SURVEY                                  |          |         |
| QUESTIONS                               |          |         |
| SENSORS                                 |          |         |
| DATA                                    |          |         |
| EXPORT                                  |          |         |
| INTERFACE                               |          |         |
|                                         |          |         |
|                                         |          |         |

#### Do Features <u>Meet Needs?</u>

- » Presents DataVisually
- » Scheduled
  Questions by
  Amount and
  Time
- » No Alternatives or Lessons
- » No Automatic Recording

To edit, delete or create new questions, visit the survey area in settings.

DONE

- » Pages Maintain
  Identical Grid
  Structure
- » Graph Type
  Fixed When
  Plotted